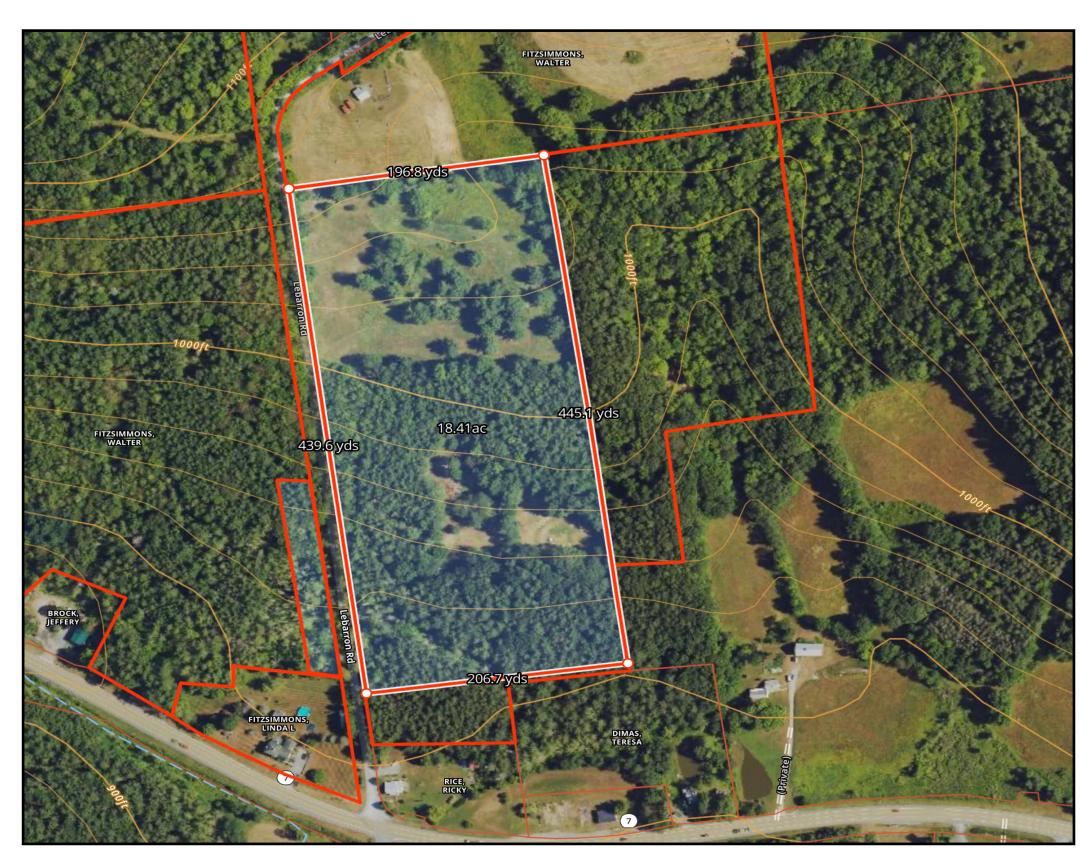

APPLICANT:
GREEN SLATE ENERGY INC.
14 CHICKORY LANE
SLINGERLANDS, NY 12159

OWNER: JACK & LINDA FITZSIMMONS

PROPERTY LOCATION: VACANT LAND ALONG LEBARRON ROAD

TAX MAP ID #: 46.00-1-21.121,46.00-1-21.13, 56.00-2-6.2

ZONING AREA: AGRICULTURAL & RESIDENTIAL

## SHEP HILL SOLAR ARRAY 4.730 MW/DC 3 MW/AC

18.41 ACRE FENCED IN ARRAY AREA

TYPICAL 8 FOOT SOLAR ARRAY FENCING