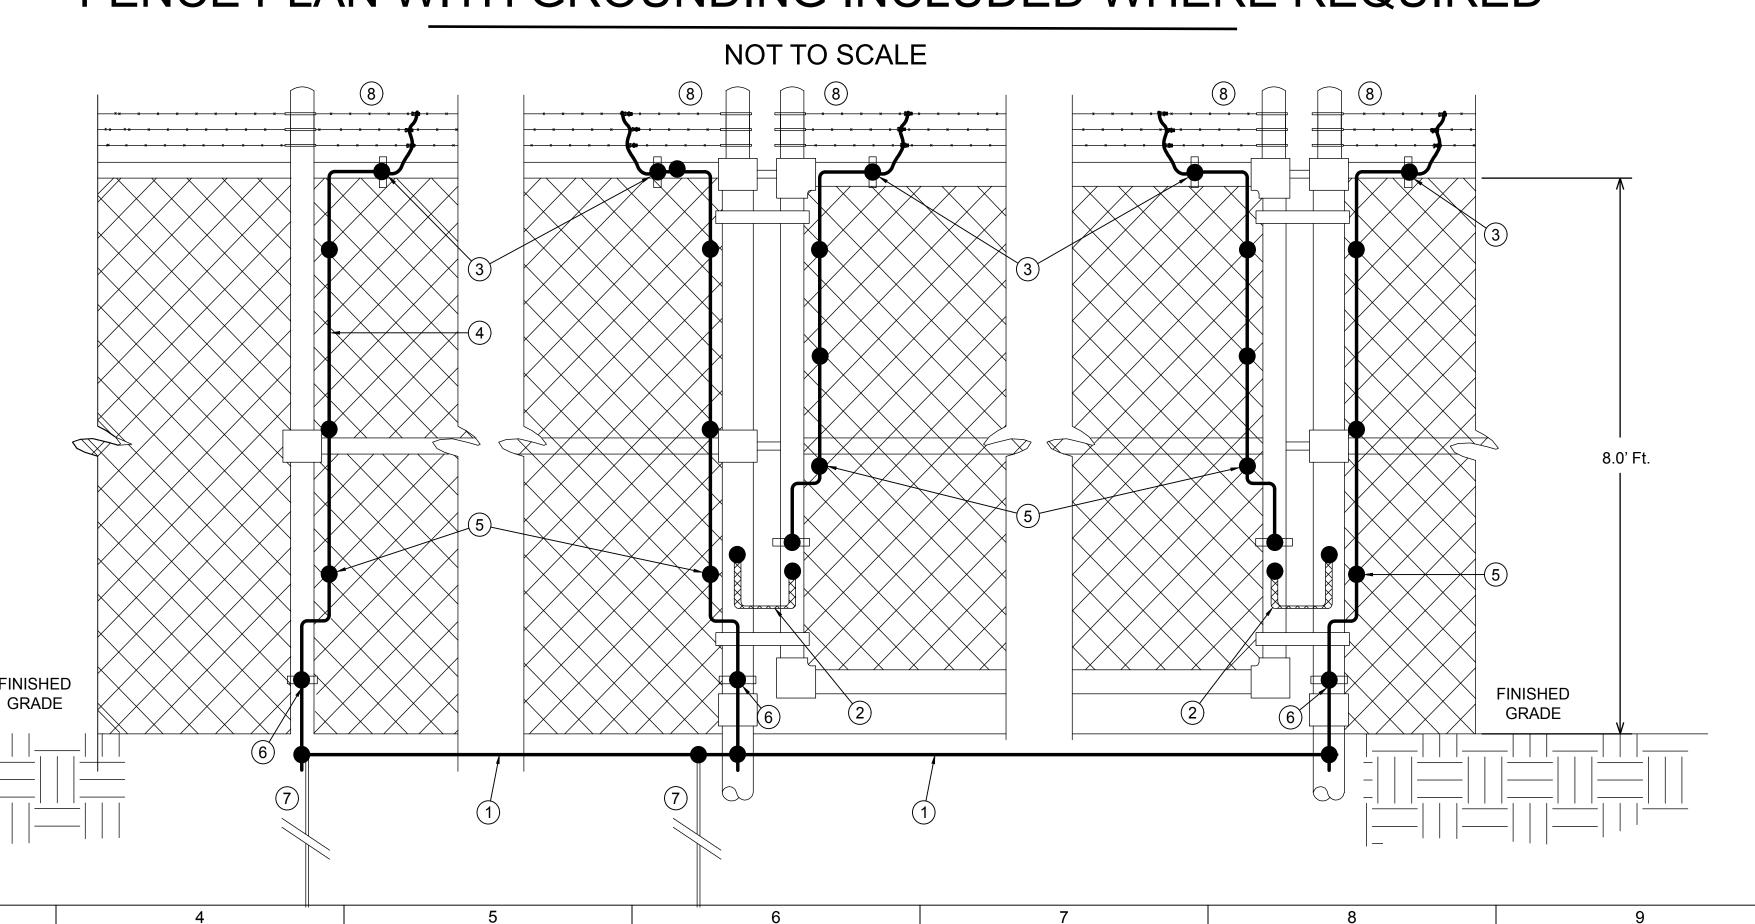

## FENCE PLAN WITH GROUNDING INCLUDED WHERE REQUIRED

## GENERAL NOTES

- ALL FENCE GROUNDING POINTS SHALL BE LOCATED WITHIN
- 2. IF BARBED WIRE STRANDS ARE USED ABOVE THE FENCE FABRIC, THE BARBED WIRE STRANDS SHALL BE BONDED TO THE GROUNDING CONDUCTOR, JUMPER OR FENCE.

  3. FENCES SHALL BE GROUNDED AT EACH SIDE OF A GATE OR
- 3. FENCES SHALL BE GROUNDED AT EACH SIDE OF A GATE OR OPENING. GROUND ALL GATE POSTS.
- 4. WHERE MEDIUM VOLTAGE AND ABOVE OVERHEAD CROSSES THE FENCES, THE FENCE SHALL BE GROUNDED WITHIN 50' OF THE EASEMENT CROSSING ON EITHER SIDE. IF THERE IS NO EASEMENT, THE FENCE SHALL BE GROUNDED WITHIN 50' OF THE CROSSING ON EITHER SIDE. GROUND RODS SHALL BE PLACED EVERY 50' INSIDE THE GROUNDED SECTION. FENCES SHALL CONTAIN AN ISOLATION JOINT AT THE END OF THE GROUNDED SECTION.

D

REVISIONS
REV DATE DESCRIPTION

SHEEP HILL SOLAR ARRAY
4.730 MW DC, 3MW AC

DATE: 09/12/2023
DRAWN BY: DFE
CHECKED BY: JMS

FENCING AREA DETAIL

PS-006