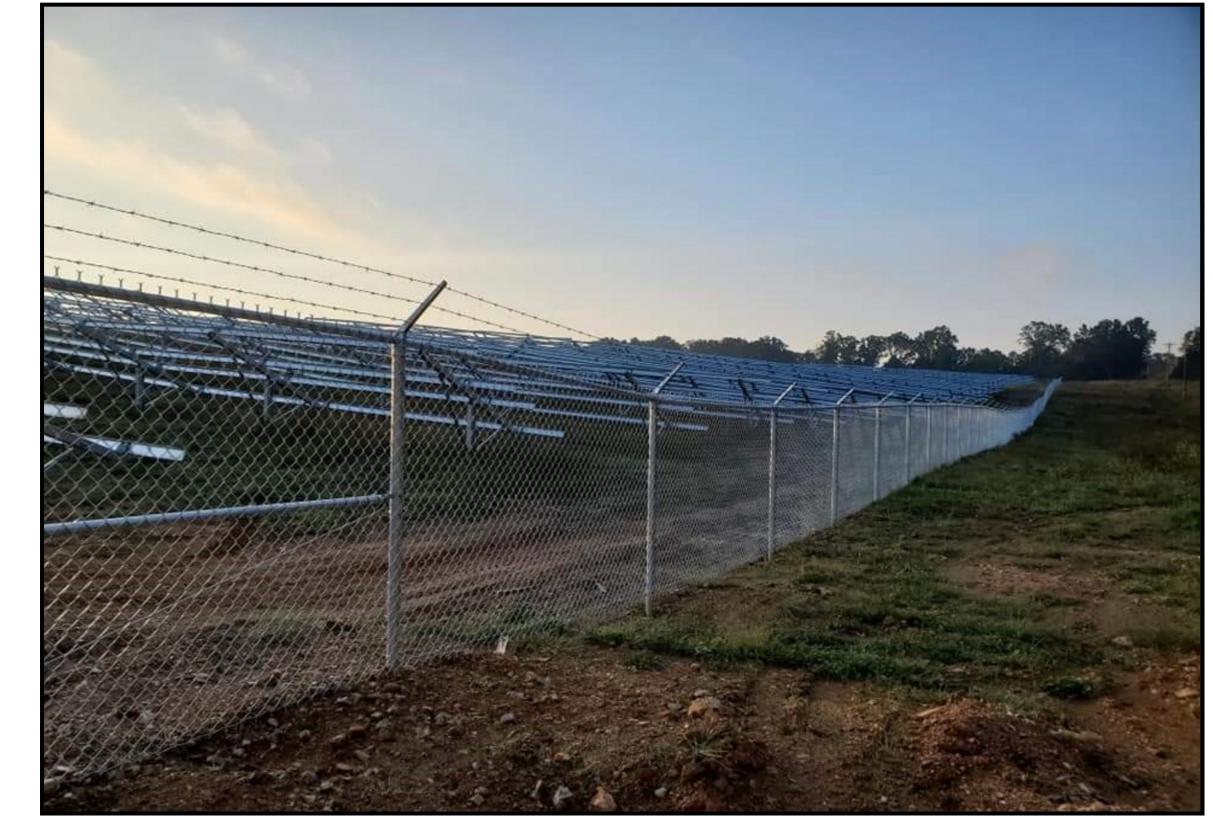

## SHEP HILL SOLAR ARRAY 4.730 MW/DC 3 MW/AC

18.41 ACRE FENCED IN ARRAY AREA

TYPICAL 8 FOOT SOLAR ARRAY FENCING

## FENCE PLAN WITH GROUNDING INCLUDED WHERE REQUIRED